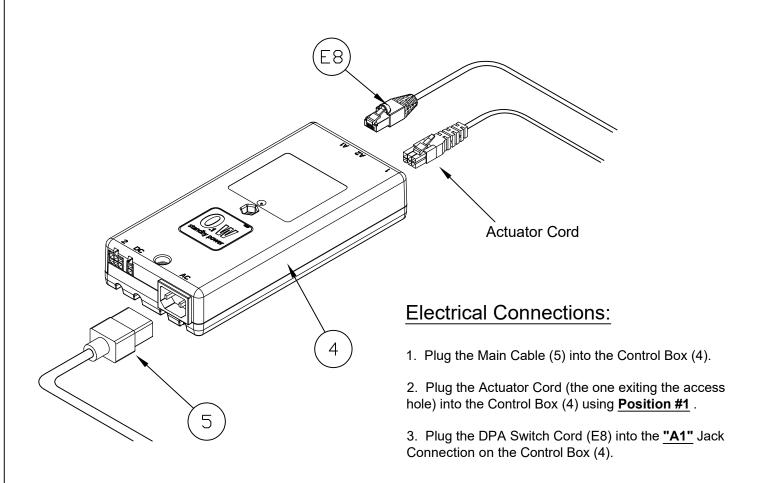

| <u>REF.#</u> | QTY. | DESCRIPTION           | PART No. |
|--------------|------|-----------------------|----------|
| 1            | 1    | ACTUATOR ASSEMBLY     | Z494     |
| 2            | 1    | COLUMN BRACE ASSEMBLY | A7811    |
| 3            | 1    | ANGLED BASE ASSEMBLY  | A7810    |
| 4            | 1    | CONTROL BOX, 2 LEG    | Z537     |
| 5            | 1    | MAIN CABLE            | Z467     |
| 6            | 1    | PLATE TOP MOUNTING    | B9701    |

## HARDWARE BAG (PART No. A7815) \*For individual item, order by part number

| <u>REF. #</u> | QTY. | DESCRIPTION                  | PART No. |                   |
|---------------|------|------------------------------|----------|-------------------|
| E1            | 1    | 3/8" CABLE CLAMP             | F189     | <b>₽</b>          |
| E2            | 1    | 1/8" CABLE CLAMP             | F690     |                   |
| E3            | 4    | GLIDE                        | Q607     | U                 |
| E4            | 8    | LOCK WASHER                  | W77      |                   |
| E5            | 15   | #10 x 3/4 PARTICLE BD. SCREW | X11      | (*) (*) (*)       |
| E6            | 8    | M8 x 16mm CAP SCREW          | X432     |                   |
| E7            | 2    | #8 x 3/4 PARTICLE BD. SCREW  | X5105    | (*) []mmn>        |
| E8            | 1    | DPA SWITCH                   | Z458     |                   |
| E9            | 2    | #8 x 1 3/4" SCREW            | X533     | <b>⊕</b> (]#####> |
| E10           | 6    | 1/4-20x5/8 PPHMS SCREW       | X5112    | <b>?</b>          |
| E11           | 6    | 1/4-20 NUT, K-LOCK           | T14      | $\mathbf{O}$      |

## INITIALIZATION of the system:

- 1. Your table is equipped with soft start / stop drive Actuator system. To properly function your unit must be initialized at set up.Check that all cord connections are completely installed into appropriate conection in Control Box.Plug Main Cable into power supply. Press down button and hold for 10 to 15 seconds. Note: Column may move up or down slightly while holding 'DN' button while system sets correct starting point.
- 2. Press 'UP' \( \sum \) button or 'DN' \( \sum \) button to obtain desired height.