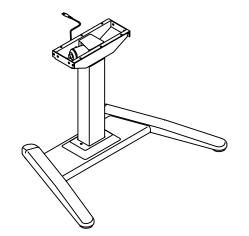

## ASSEMBLY INSTRUCTIONS LT BASE - MODEL 6049

NOTE: Please count and inspect all pieces before disposing of any carton or packing materials.

COMPONENTS: When ordering components, specific size information may be required.
Contact a Mayline Customer Service Representative. 1-800-822-8037