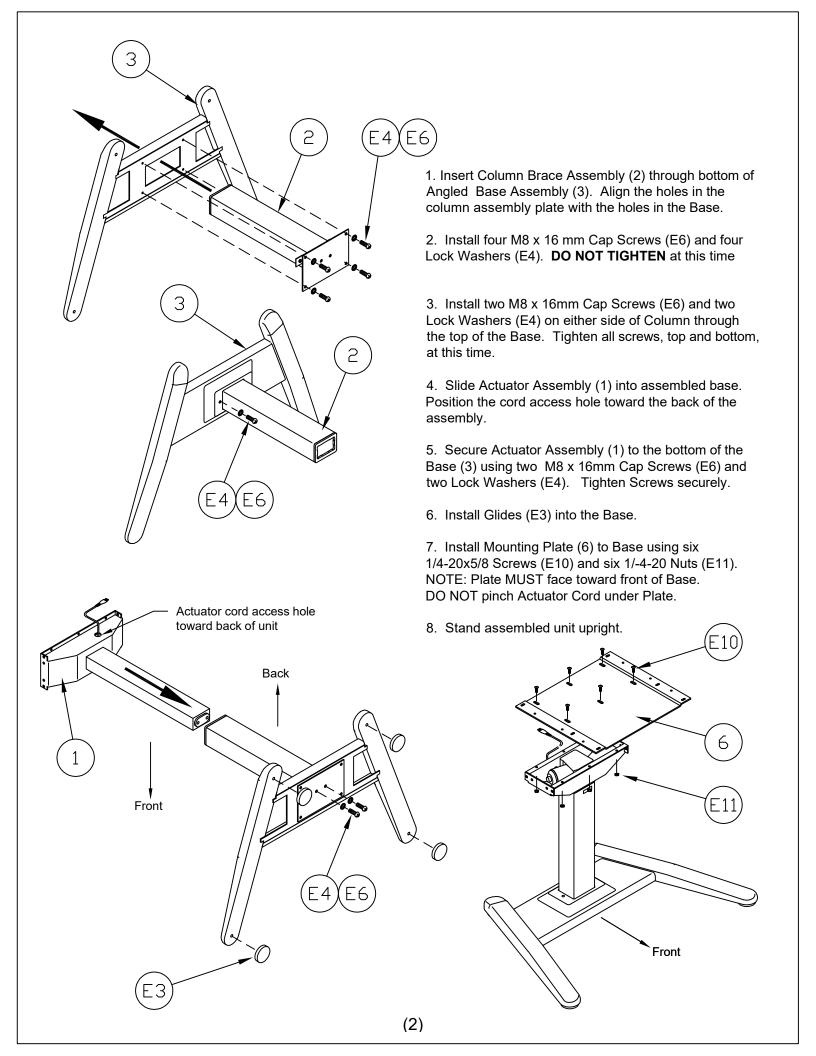

| <u>REF.#</u> | QTY. | DESCRIPTION           | PART No. |
|--------------|------|-----------------------|----------|
| 1            | 1    | ACTUATOR ASSEMBLY     | Z494     |
| 2            | 1    | COLUMN BRACE ASSEMBLY | A7811    |
| 3            | 1    | ANGLED BASE ASSEMBLY  | A7810    |
| 4            | 1    | CONTROL BOX, 2 LEG    | Z537     |
| 5            | 1    | MAIN CABLE            | Z467     |
| 6            | 1    | PLATE TOP MOUNTING    | B9701    |

## HARDWARE BAG (PART No. A7815) \*For individual item, order by part number

| <u>REF. #</u> | QTY. | DESCRIPTION                  | PART No. |                   |
|---------------|------|------------------------------|----------|-------------------|
| E1            | 1    | 3/8" CABLE CLAMP             | F189     | <b>₽</b>          |
| E2            | 1    | 1/8" CABLE CLAMP             | F690     |                   |
| E3            | 4    | GLIDE                        | Q607     | U                 |
| E4            | 8    | LOCK WASHER                  | W77      |                   |
| E5            | 15   | #10 x 3/4 PARTICLE BD. SCREW | X11      | (*) (*) (*)       |
| E6            | 8    | M8 x 16mm CAP SCREW          | X432     |                   |
| E7            | 2    | #8 x 3/4 PARTICLE BD. SCREW  | X5105    | (*) []mmn>        |
| E8            | 1    | DPA SWITCH                   | Z458     |                   |
| E9            | 2    | #8 x 1 3/4" SCREW            | X533     | <b>⊕</b> (]#####> |
| E10           | 6    | 1/4-20x5/8 PPHMS SCREW       | X5112    | <b>?</b>          |
| E11           | 6    | 1/4-20 NUT, K-LOCK           | T14      | $\mathbf{O}$      |